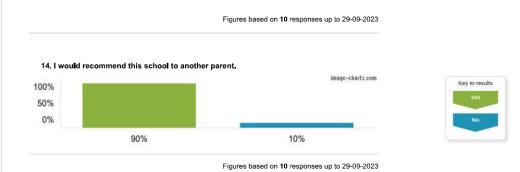

parents answered all the questions positively (either agree or strongly agree unless they were unable to comment) Please see below.

Only 2 parents of SEND pupils responded.



Figures based on 10 responses up to 29-09-2023 2. My child feels safe at this school. image-charts.com 100% 50% 0% 0% 10% 70% 10% 10% Figures based on 10 responses up to 29-09-2023 3. The school makes sure its pupils are well behaved. image-charts.com 100% 50% 0% 60% 30% 10% 0% 0%



Figures based on 10 responses up to 29-09-2023

Figures based on 10 responses up to 29-09-2023



5. The school makes me aware of what my child will learn during the year.

Image-charts.com

Image-cha





7. My child has SEND, and the school gives them the support they need to succeed.

Image-charts.com

1%

50%

50%

1%

1%

1%







NOTE: More than one parent/carer can complete the Ofsted Parent View questionnaire so the results may show more respondents than pupils attending the school.

In September 2019 the questions asked on Ofsted Parent View were updated. Any survey completed prior will have been completed using a different set of questions and may not be comparable.