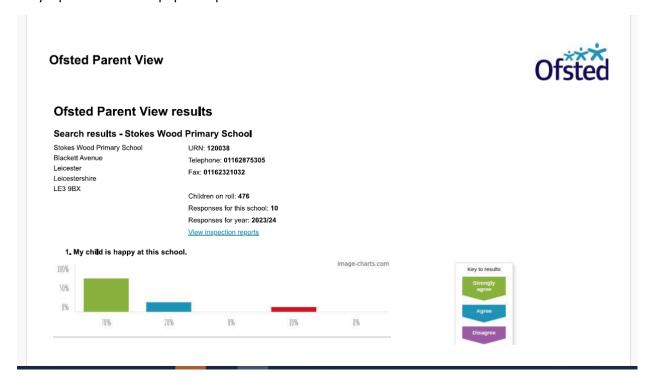

## Parent survey September 2023

Thank you to the 10 parents who completed the Ofsted parent view.

9 out of 10 parents answered all the questions positively (either agree or strongly agree unless they were unable to comment) Please see below.

Only 2 parents of SEND pupils responded.

Figures based on 10 responses up to 29-09-2023 2. My child feels safe at this school. image-charts.com 100% 50% 0% 0% 10% 70% 10% 10% Figures based on 10 responses up to 29-09-2023 3. The school makes sure its pupils are well behaved. image-charts.com 100% 50% 0% 60% 30% 10% 0% 0%