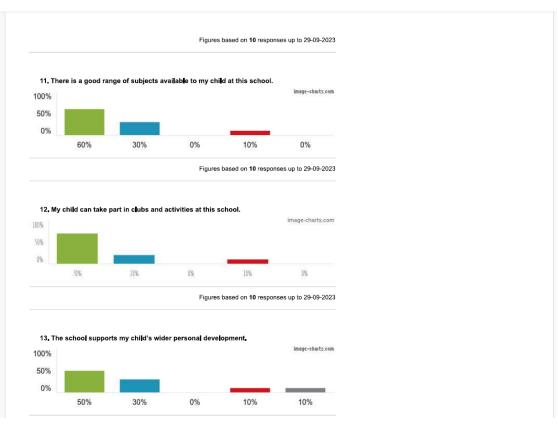

10 parents answered all the questions positively (either agree or strongly agree unless they were unable to comment) Please see below.

Only 2 parents of SEND pupils responded.



Figures based on 10 responses up to 29-09-2023 2. My child feels safe at this school. image-charts.com 100% 50% 0% 0% 10% 70% 10% 10% Figures based on 10 responses up to 29-09-2023 3. The school makes sure its pupils are well behaved. image-charts.com 100% 50% 0% 60% 30% 10% 0% 0%



Figures based on 10 responses up to 29-09-2023

Figures based on 10 responses up to 29-09-2023



5. The school makes me aware of what my child will learn during the year.

Image-charts.com

Image-cha





7. My child has SEND, and the school gives them the support they need to succeed.

Image-charts.com

1%

50%

50%

1%

1%

1%







NOTE: More than one parent/carer can complete the Ofsted Parent View questionnaire so the results may show more respondents than pupils attending the school.

In September 2019 the questions asked on Ofsted Parent View were updated. Any survey completed prior will have been completed using a different set of questions and may not be comparable.