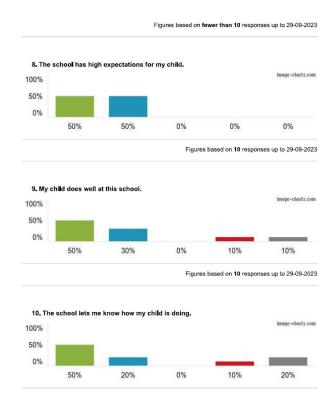

f 10 parents answered all the questions positively (either agree or strongly agree unless they were unable to comment) Please see below.

Only 2 parents of SEND pupils responded.



Figures based on 10 responses up to 29-09-2023 2. My child feels safe at this school. image-charts.com 100% 50% 0% 0% 10% 70% 10% 10% Figures based on 10 responses up to 29-09-2023 3. The school makes sure its pupils are well behaved. image-charts.com 100% 50% 0% 60% 30% 10% 0% 0%



Figures based on 10 responses up to 29-09-2023

Figures based on 10 responses up to 29-09-2023



5. The school makes me aware of what my child will learn during the year.

Image-charts.com

Image-cha





7. My child has SEND, and the school gives them the support they need to succeed.

Image-charts.com

1%

50%

50%

1%

1%

1%







NOTE: More than one parent/carer can complete the Ofsted Parent View questionnaire so the results may show more respondents than pupils attending the school.

In September 2019 the questions asked on Ofsted Parent View were updated. Any survey completed prior will have been completed using a different set of questions and may not be comparable.