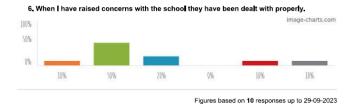

Figures based on 10 responses up to 29-09-2023

Figures based on 10 responses up to 29-09-2023

5. The school makes me aware of what my child will learn during the year.

Image-charts.com

Image-cha

7. My child has SEND, and the school gives them the support they need to succeed.